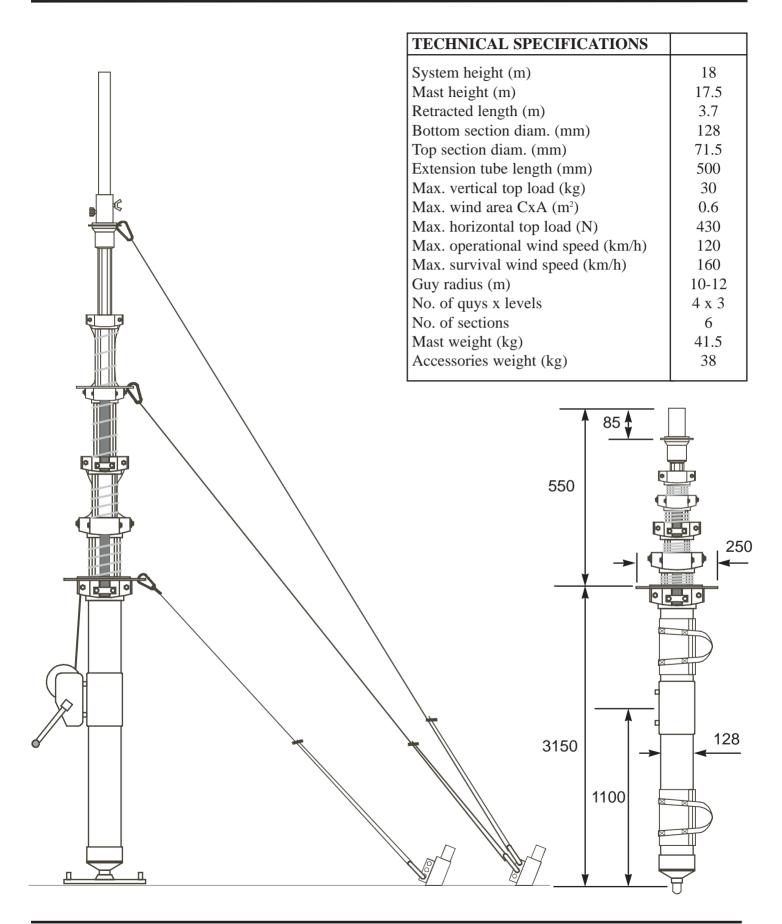

## STV-18/128

## STV-18/128 - ACCESSORIES - TECHNICAL SPECIFICATION

|    | DESCRIPTION                                                                                                       | QTY.        | WEIGHT<br>(kg)    |
|----|-------------------------------------------------------------------------------------------------------------------|-------------|-------------------|
|    | <b>BAG</b> - Linen bag for the accessories                                                                        | 1           | 1.5               |
|    | GUY ANCHOR 650 - Anchor for guying ropes, made of special hard-ened steel, zinced and black pasivated             | 8           | 1.6               |
|    | EYEBAR - Sidebar for fixing the mast, made of steel, zinced and black pasivated                                   | 1           | 0.3               |
|    | BASE PLATE ANCHOR - for fixing the base plate and eyebar, made of steel and zinced                                | 3           | 0.5               |
|    | HAMMER - For driving the anchors into ground, made of steel and wood                                              | 1           | 2.2               |
|    | BASE PLATE - For fixing the mast foot, made of steel, zinced and painted                                          | 1           | 2.2               |
|    | WINCH 651 - For erecting and lowering the mast, made of steel, zinced and painted                                 | 1           | 8                 |
|    | GUYING ROPE - ZT-2 GUYING ROPE - ZT-3 GUYING ROPE - ZT-4 Made of prestretched polyester wounded on a plastic reel | 4<br>4<br>4 | 0.6<br>0.7<br>0.8 |
|    | MEASURING ROPE - MR10-12  Made of polyester rope wounded on a plastic reel                                        | 1           | 0.3               |
| -A | <b>EXTENSION TUBE 50/50</b> - For fixing the antenna, out. diam. 50 mm, made of aluminium tube and painted        | 1           | 1.1               |