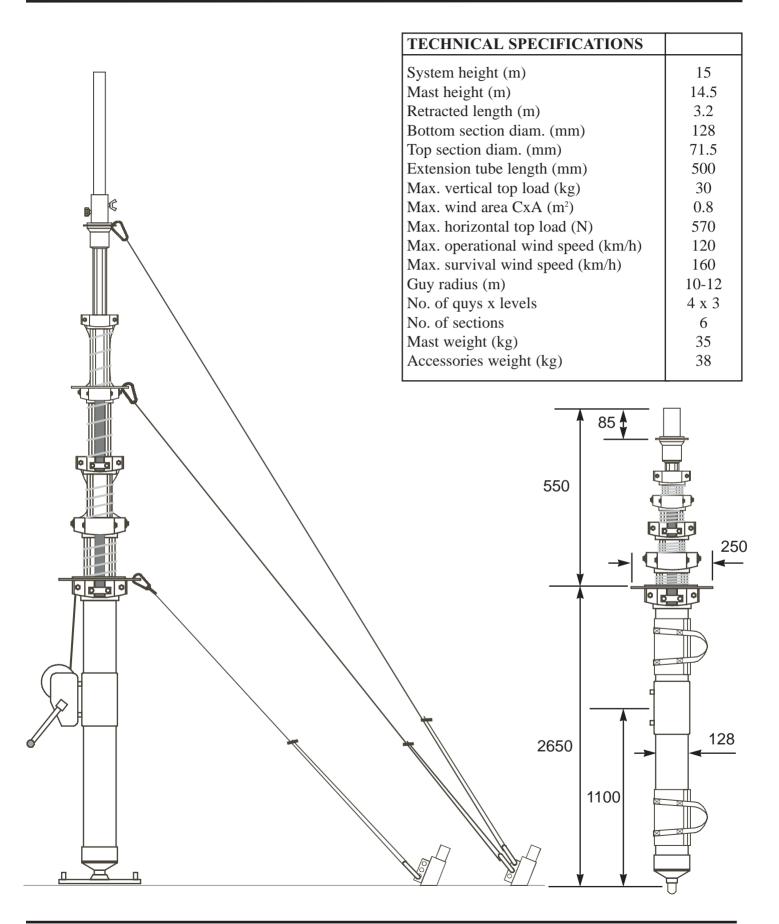

## STV-15/128

## STV-15/128 - ACCESSORIES - TECHNICAL SPECIFICATION

|                                                                                                                                                                                                                                                                                                                                                                                                                                                                                                                                                                                                                                                                                                                                                                                                                                                                                                                                                                                                                                                                                                                                                                                                                                                                                                                                                                                                                                                                                                                                                                                                                                                                                                                                                                                                                                                                                                                                                                                                                                                                                                                                | DESCRIPTION                                                                                                       | QTY.        | WEIGHT<br>(kg)    |
|--------------------------------------------------------------------------------------------------------------------------------------------------------------------------------------------------------------------------------------------------------------------------------------------------------------------------------------------------------------------------------------------------------------------------------------------------------------------------------------------------------------------------------------------------------------------------------------------------------------------------------------------------------------------------------------------------------------------------------------------------------------------------------------------------------------------------------------------------------------------------------------------------------------------------------------------------------------------------------------------------------------------------------------------------------------------------------------------------------------------------------------------------------------------------------------------------------------------------------------------------------------------------------------------------------------------------------------------------------------------------------------------------------------------------------------------------------------------------------------------------------------------------------------------------------------------------------------------------------------------------------------------------------------------------------------------------------------------------------------------------------------------------------------------------------------------------------------------------------------------------------------------------------------------------------------------------------------------------------------------------------------------------------------------------------------------------------------------------------------------------------|-------------------------------------------------------------------------------------------------------------------|-------------|-------------------|
|                                                                                                                                                                                                                                                                                                                                                                                                                                                                                                                                                                                                                                                                                                                                                                                                                                                                                                                                                                                                                                                                                                                                                                                                                                                                                                                                                                                                                                                                                                                                                                                                                                                                                                                                                                                                                                                                                                                                                                                                                                                                                                                                | BAG - Linen bag for the accessories                                                                               | 1           | 1.5               |
| [000]                                                                                                                                                                                                                                                                                                                                                                                                                                                                                                                                                                                                                                                                                                                                                                                                                                                                                                                                                                                                                                                                                                                                                                                                                                                                                                                                                                                                                                                                                                                                                                                                                                                                                                                                                                                                                                                                                                                                                                                                                                                                                                                          | GUY ANCHOR 650 - Anchor for guying ropes, made of special hard-ened steel, zinced and black pasivated             | 8           | 1.6               |
|                                                                                                                                                                                                                                                                                                                                                                                                                                                                                                                                                                                                                                                                                                                                                                                                                                                                                                                                                                                                                                                                                                                                                                                                                                                                                                                                                                                                                                                                                                                                                                                                                                                                                                                                                                                                                                                                                                                                                                                                                                                                                                                                | EYEBAR - Sidebar for fixing the mast, made of steel, zinced and black pasivated                                   | 1           | 0.3               |
|                                                                                                                                                                                                                                                                                                                                                                                                                                                                                                                                                                                                                                                                                                                                                                                                                                                                                                                                                                                                                                                                                                                                                                                                                                                                                                                                                                                                                                                                                                                                                                                                                                                                                                                                                                                                                                                                                                                                                                                                                                                                                                                                | BASE PLATE ANCHOR - for fixing the base plate and eyebar, made of steel and zinced                                | 3           | 0.5               |
|                                                                                                                                                                                                                                                                                                                                                                                                                                                                                                                                                                                                                                                                                                                                                                                                                                                                                                                                                                                                                                                                                                                                                                                                                                                                                                                                                                                                                                                                                                                                                                                                                                                                                                                                                                                                                                                                                                                                                                                                                                                                                                                                | HAMMER - For driving the anchors into ground, made of steel and wood                                              | 1           | 2.2               |
|                                                                                                                                                                                                                                                                                                                                                                                                                                                                                                                                                                                                                                                                                                                                                                                                                                                                                                                                                                                                                                                                                                                                                                                                                                                                                                                                                                                                                                                                                                                                                                                                                                                                                                                                                                                                                                                                                                                                                                                                                                                                                                                                | BASE PLATE - For fixing the mast foot, made of steel, zinced and painted                                          | 1           | 2.2               |
|                                                                                                                                                                                                                                                                                                                                                                                                                                                                                                                                                                                                                                                                                                                                                                                                                                                                                                                                                                                                                                                                                                                                                                                                                                                                                                                                                                                                                                                                                                                                                                                                                                                                                                                                                                                                                                                                                                                                                                                                                                                                                                                                | WINCH 651 - For erecting and lowering the mast, made of steel, zinced and painted                                 | 1           | 8                 |
|                                                                                                                                                                                                                                                                                                                                                                                                                                                                                                                                                                                                                                                                                                                                                                                                                                                                                                                                                                                                                                                                                                                                                                                                                                                                                                                                                                                                                                                                                                                                                                                                                                                                                                                                                                                                                                                                                                                                                                                                                                                                                                                                | GUYING ROPE - ZT-2 GUYING ROPE - ZT-3 GUYING ROPE - ZT-4 Made of prestretched polyester wounded on a plastic reel | 4<br>4<br>4 | 0.6<br>0.7<br>0.8 |
|                                                                                                                                                                                                                                                                                                                                                                                                                                                                                                                                                                                                                                                                                                                                                                                                                                                                                                                                                                                                                                                                                                                                                                                                                                                                                                                                                                                                                                                                                                                                                                                                                                                                                                                                                                                                                                                                                                                                                                                                                                                                                                                                | MEASURING ROPE - MR10-12 Made of polyester rope wounded on a plastic reel                                         | 1           | 0.3               |
| ##   Park   Park | EXTENSION TUBE 50/50 - For fixing the antenna, out. diam. 50 mm, made of aluminium tube and painted               | 1           | 1.1               |