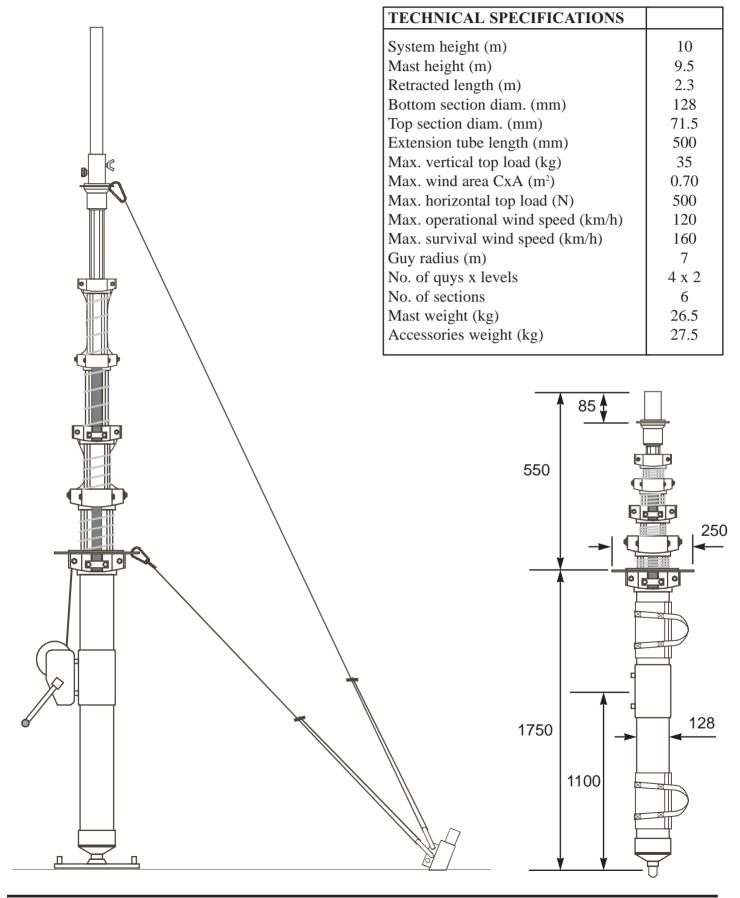

## STV-10/128 - ACCESSORIES - TECHNICAL SPECIFICATION

|       | DESCRIPTION                                                                                           | QTY. | WEIGHT<br>(kg) |
|-------|-------------------------------------------------------------------------------------------------------|------|----------------|
|       | BAG - Linen bag for the accessories                                                                   | 1    | 1.5            |
| [000] | GUY ANCHOR 650 - Anchor for guying ropes, made of special hard-ened steel, zinced and black pasivated | 4    | 1.6            |
|       | EYEBAR - Sidebar for fixing the mast, made of steel, zinced and black pasivated                       | 1    | 0.3            |
|       | BASE PLATE ANCHOR - for fixing the base plate and eyebar, made of steel and zinced                    | 3    | 0.5            |
|       | HAMMER - For driving the anchors into ground, made of steel and wood                                  | 1    | 2.2            |
|       | BASE PLATE - For fixing the mast foot, made of steel, zinced and painted                              | 1    | 2.2            |
|       | WINCH 651 - For erecting and lowering the mast, made of steel, zinced and painted                     | 1    | 8              |
|       | GUYING ROPE - ZT-1 GUYING ROPE - ZT-2 Made of prestretched polyester wounded on a plastic reel        | 4 4  | 0.4<br>0.6     |
|       | MEASURING ROPE - MR7 Made of polyester rope wounded on a plastic reel                                 | 1    | 0.3            |
|       | EXTENSION TUBE 50/50 - For fixing the antenna, out. diam. 50 mm, made of aluminium tube and painted   | 1    | 1.1            |