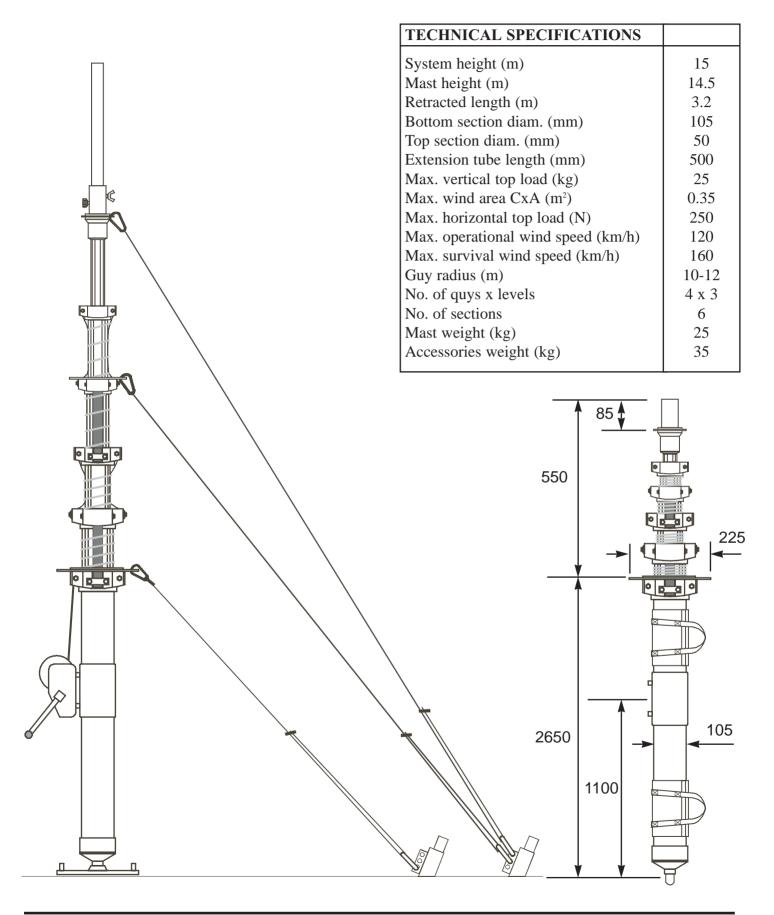

## STV-15/105 - ACCESSORIES - TECHNICAL SPECIFICATION

|       | DESCRIPTION                                                                                                       | QTY.        | WEIGHT<br>(kg)    |
|-------|-------------------------------------------------------------------------------------------------------------------|-------------|-------------------|
|       | <b>BAG</b> - Linen bag for the accessories                                                                        | 1           | 1.5               |
| [000] | GUY ANCHOR 650 - Anchor for guying ropes, made of special hard-ened steel, zinced and black pasivated             | 8           | 1.6               |
|       | EYEBAR - Sidebar for fixing the mast, made of steel, zinced and black pasivated                                   | 1           | 0.3               |
|       | BASE PLATE ANCHOR - for fixing the base plate and eyebar, made of steel and zinced                                | 3           | 0.5               |
|       | HAMMER - For driving the anchors into ground, made of steel and wood                                              | 1           | 2.2               |
|       | BASE PLATE - For fixing the mast foot, made of steel, zinced and painted                                          | 1           | 2.2               |
|       | WINCH 501 - For erecting and lowering the mast, made of steel, zinced and painted                                 | 1           | 4.5               |
|       | GUYING ROPE - ZT-2 GUYING ROPE - ZT-3 GUYING ROPE - ZT-4 Made of prestretched polyester wounded on a plastic reel | 4<br>4<br>4 | 0.6<br>0.7<br>0.8 |
|       | MEASURING ROPE - MR10-12 Made of polyester rope wounded on a plastic reel                                         | 1           | 0.3               |
|       | EXTENSION TUBE 50/50 - For fixing the antenna, out. diam. 50 mm, made of aluminium tube and painted               | 1           | 1.1               |