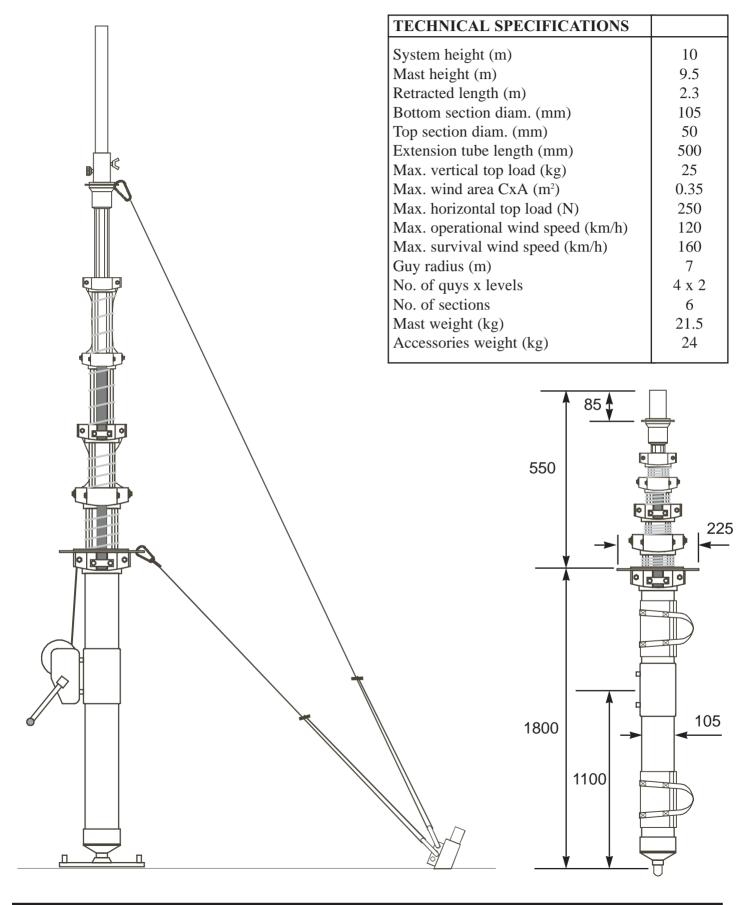

## STV-10/105 - ACCESSORIES - TECHNICAL SPECIFICATION

|       | DESCRIPTION                                                                                           | QTY. | WEIGHT<br>(kg) |
|-------|-------------------------------------------------------------------------------------------------------|------|----------------|
|       | BAG - Linen bag for the accessories                                                                   | 1    | 1.5            |
| [000] | GUY ANCHOR 650 - Anchor for guying ropes, made of special hard-ened steel, zinced and black pasivated | 4    | 1.6            |
|       | EYEBAR - Sidebar for fixing the mast, made of steel, zinced and black pasivated                       | 1    | 0.3            |
|       | BASE PLATE ANCHOR - for fixing the base plate and eyebar, made of steel and zinced                    | 3    | 0.5            |
|       | HAMMER - For driving the anchors into ground, made of steel and wood                                  | 1    | 2.2            |
|       | BASE PLATE - For fixing the mast foot, made of steel, zinced and painted                              | 1    | 2.2            |
|       | WINCH 501 - For erecting and lowering the mast, made of steel, zinced and painted                     | 1    | 4.5            |
|       | GUYING ROPE - ZT-1 GUYING ROPE - ZT-2 Made of prestretched polyester wounded on a plastic reel        | 4 4  | 0.4<br>0.6     |
|       | MEASURING ROPE - MR7 Made of polyester rope wounded on a plastic reel                                 | 1    | 0.3            |
|       | EXTENSION TUBE 50/50 - For fixing the antenna, out. diam. 50 mm, made of aluminium tube and painted   | 1    | 1.1            |