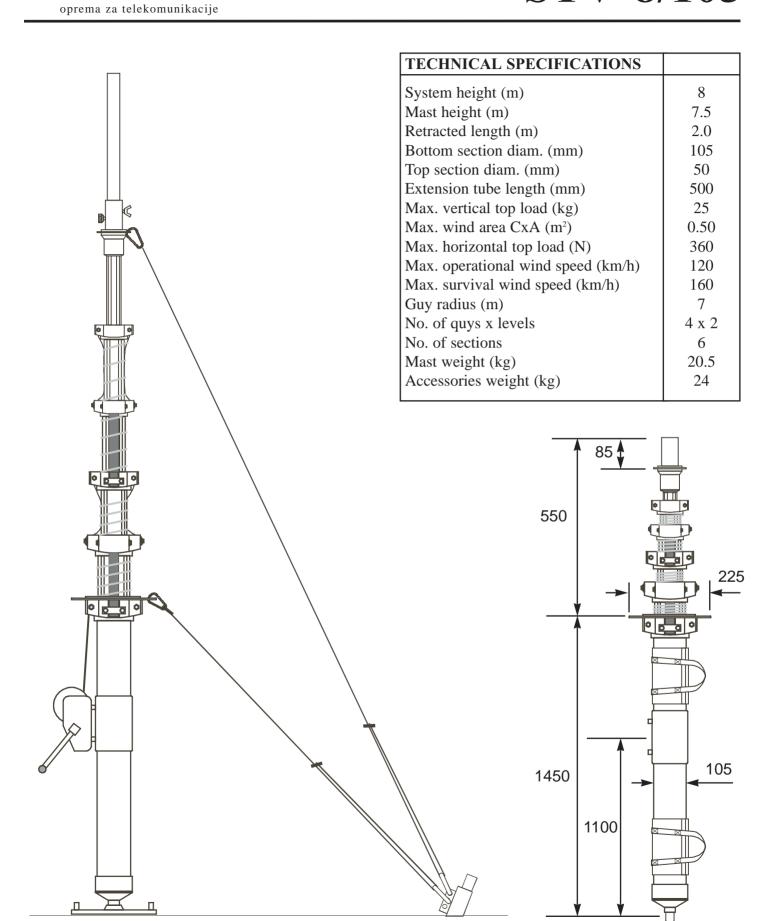

## STV-8/105

## STV-8/105 - ACCESSORIES - TECHNICAL SPECIFICATION

|       | DESCRIPTION                                                                                                | QTY. | WEIGHT<br>(kg) |
|-------|------------------------------------------------------------------------------------------------------------|------|----------------|
|       | <b>BAG</b> - Linen bag for the accessories                                                                 | 1    | 1.5            |
| [000] | GUY ANCHOR 650 - Anchor for guying ropes, made of special hardened steel, zinced and black pasivated       | 4    | 1.6            |
|       | EYEBAR - Sidebar for fixing the mast, made of steel, zinced and black pasivated                            | 1    | 0.3            |
|       | BASE PLATE ANCHOR - for fixing the base plate and eyebar, made of steel and zinced                         | 3    | 0.5            |
|       | HAMMER - For driving the anchors into ground, made of steel and wood                                       | 1    | 2.2            |
|       | BASE PLATE - For fixing the mast foot, made of steel, zinced and painted                                   | 1    | 2.2            |
|       | WINCH 501 - For erecting and lowering the mast, made of steel, zinced and painted                          | 1    | 4.5            |
|       | GUYING ROPE - ZT-1 GUYING ROPE - ZT-2 Made of prestretched polyester wounded on a plastic reel             | 4 4  | 0.4<br>0.6     |
|       | MEASURING ROPE - MR7 Made of polyester rope wounded on a plastic reel                                      | 1    | 0.3            |
|       | <b>EXTENSION TUBE 50/50</b> - For fixing the antenna, out. diam. 50 mm, made of aluminium tube and painted | 1    | 1.1            |