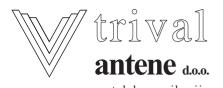

## STV-8/105

## STV-8/105 - ACCESSORIES - TECHNICAL SPECIFICATION

|       | DESCRIPTION                                                                                                | QTY. | WEIGHT<br>(kg) |
|-------|------------------------------------------------------------------------------------------------------------|------|----------------|
|       | <b>BAG</b> - Linen bag for the accessories                                                                 | 1    | 1.5            |
| [000] | GUY ANCHOR 650 - Anchor for guying ropes, made of special hardened steel, zinced and black pasivated       | 4    | 1.6            |
|       | EYEBAR - Sidebar for fixing the mast, made of steel, zinced and black pasivated                            | 1    | 0.3            |
|       | BASE PLATE ANCHOR - for fixing the base plate and eyebar, made of steel and zinced                         | 3    | 0.5            |
|       | HAMMER - For driving the anchors into ground, made of steel and wood                                       | 1    | 2.2            |
|       | BASE PLATE - For fixing the mast foot, made of steel, zinced and painted                                   | 1    | 2.2            |
|       | WINCH 501 - For erecting and lowering the mast, made of steel, zinced and painted                          | 1    | 4.5            |
|       | GUYING ROPE - ZT-1 GUYING ROPE - ZT-2 Made of prestretched polyester wounded on a plastic reel             | 4 4  | 0.4<br>0.6     |
|       | MEASURING ROPE - MR7 Made of polyester rope wounded on a plastic reel                                      | 1    | 0.3            |
|       | <b>EXTENSION TUBE 50/50</b> - For fixing the antenna, out. diam. 50 mm, made of aluminium tube and painted | 1    | 1.1            |